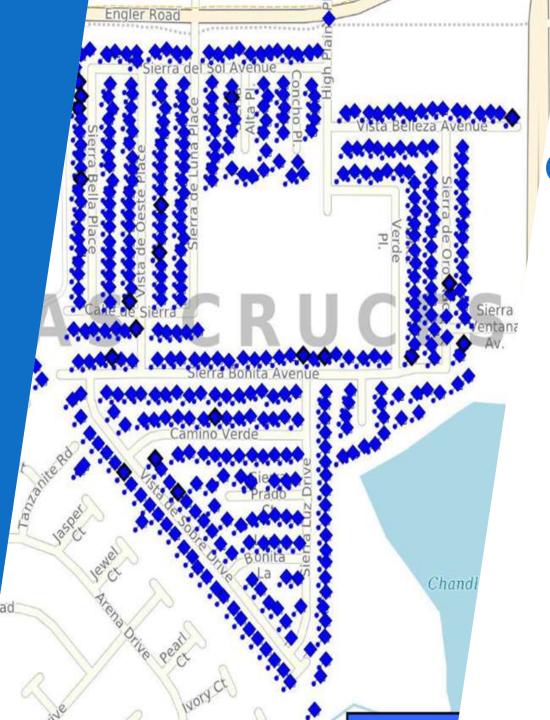

|  |  |
| Reason                         | 60 Hog Heaven 08 YD Front Load Container           |                                                                                                      |                                |         |           |        |  |  |
| TCGGGT                         | Super 8                                            |                                                                                                      |                                |         |           |        |  |  |
| Auto Pickup                    | Comments                                           | Timer                                                                                                | Go To                          | Filter  | Signature | Camera |  |  |







#### CUSTOMER SERVICE

- ▶ Create efficient routes
- ► Easily see and adjust
- ▶ Reliable
- Customer Services
- ▶ Vehicle statistics





33532

SUV - 2020 Ford EcoSport - MAJ3S2FE3LC332710 - 10473G

12,790 mi

- Active
- Administration ե

Horacio Marmolejo

@ Edit Labels

Overview

Specs

Financial

Inspection History

Work Orders

Issues

Meter History

Fuel History

Assignment History

Parts History

#### FLEET SOFTWARE

- ► Reliable
- One stop shop
- Routine maintenance
- Update instantly and sends notices
- Trailers and generators





| 42                                                                                                           | Cooling system Exhaust system Oil, water, windshield solvent Leaks-water, oil, fuel, grease eits-Fan, alternator, empressor etc. I CAB 2 C