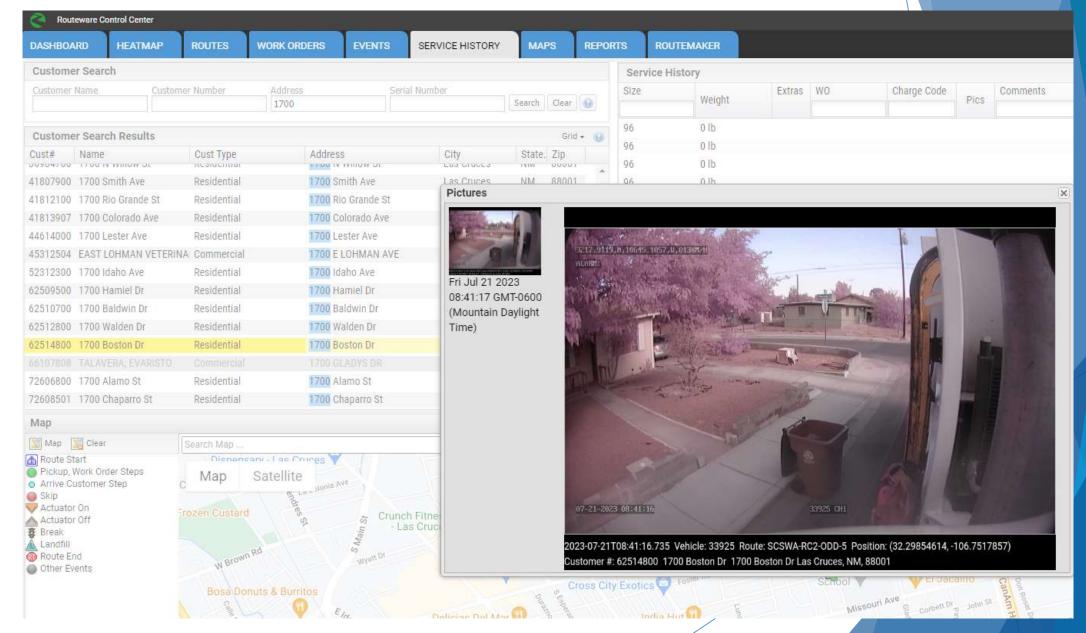

|  |  |
| Reason                         | 60 Hog Heaven 08 YD Front Load Container           |                                                                                                      |                                |         |           |        |  |  |
| TCGGGT                         | Super 8                                            |                                                                                                      |                                |         |           |        |  |  |
| Auto Pickup                    | Comments                                           | Timer                                                                                                | Go To                          | Filter  | Signature | Camera |  |  |







#### CUSTOMER SERVICE

- ▶ Create efficient routes
- ► Easily see and adjust
- ▶ Reliable
- Customer Services
- ▶ Vehicle statistics





33532

SUV - 2020 Ford EcoSport - MAJ3S2FE3LC332710 - 10473G

12,790 mi

- Active
- Administration ե

Horacio Marmolejo

@ Edit Labels

Overview

Specs

Financial

Inspection History

Work Orders

Issues

Meter History

Fuel History

Assignment History

Parts History

#### FLEET SOFTWARE

- ► Reliable
- One stop shop
- Routine maintenance
- Update instantly and sends notices
- Trailers and generators





| 42                                                                                                           | Cooling system Exhaust system Oil, water, windshield solvent Leaks-water, oil, fuel, grease eits-Fan, alternator, empressor etc. I CAB 2