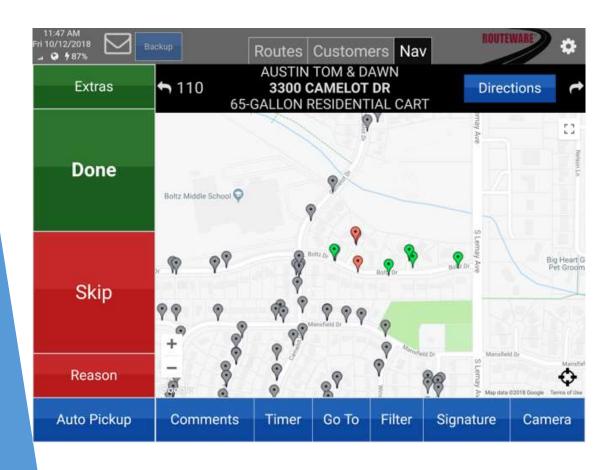

#### **ROUTING SOFTWARE- DRIVER**

- Navigation
- Completion status
- Report Issues

| 11:46 AM<br>Sat 4/21/2018 ■ Ba | ckup                                               | Routes                                                                                               | Custome                        | ers Nav | ROUTE     | WARE . |  |  |
|--------------------------------|----------------------------------------------------|------------------------------------------------------------------------------------------------------|--------------------------------|---------|-----------|--------|--|--|
| Extras                         | 10                                                 | Bob Evans #2043  New Philadelphia  Customer: 271446 Container: 06F014003  06 YD Front Load Container |                                |         |           |        |  |  |
|                                | 20 Red Lobster #564 06 YD Front Load Container     |                                                                                                      |                                |         |           |        |  |  |
| Done                           | 30                                                 | Lee's Famous Recipe<br>06 YD Front Load Container                                                    |                                |         |           |        |  |  |
|                                | 40                                                 |                                                                                                      | About Childre<br>Front Load Co |         |           |        |  |  |
| Skip                           | 50 First Baptist Church 08 YD Front Load Container |                                                                                                      |                                |         |           |        |  |  |
|                                | 55 Piedmont Gas<br>02 YD Front Load Container      |                                                                                                      |                                |         |           |        |  |  |
| Reason                         | 60 Hog Heaven 08 YD Front Load Container           |                                                                                                      |                                |         |           |        |  |  |
| TCGGGT                         | Super 8                                            |                                                                                                      |                                |         |           |        |  |  |
| Auto Pickup                    | Comments                                           | Timer                                                                                                | Go To                          | Filter  | Signature | Camera |  |  |